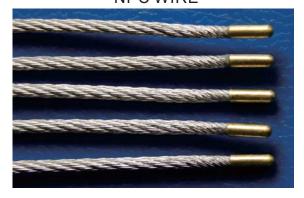

General printing

**NPC WIRE** 

WIRE END ENCAPSULATED

#### Material

[]Galvanized NPC Cable Ø1.8mm,300mm long.

[]Any length of wire is available.

[]Lock housing: ZINC covered with ABS plastic

[]metal wheel lock insert