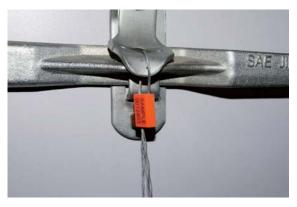

### Seal Classification

[]Security Seal

[]Load to Failure : >280kgs(616lbs)

#### Material

[]Galvanized NPC Cable Ø1.8mm,300mm long.

[]Any length of wire is available.

[]Lock housing: ZINC covered with ABS plastic

[]metal wheel lock insert