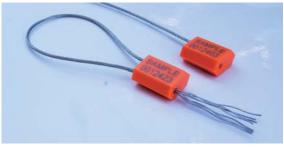

General printing

**NPC WIRE** 

WIRE END ENCAPSULATED

#### Material

[]Galvanized NPC Cable Ø1.8mm,300mm long.

[]Any length of wire is available.

[]Lock housing: ZINC covered with ABS plastic

[]metal wheel lock insert

# **Printing**

[]Laser engraving

[]Company Logo/Name

[]Sequential number

[]Bar code decoration is also available