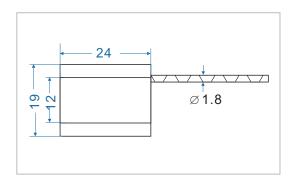

#### Lock structure

The lock housing is made with zinc. The hold wheel: Disco. The wire tube:2mm
The wire diameter:1.8mm
Impossible to put the pin into the tube to push the disco.

The wire can not be twisted.

#### Material

[]Galvanized NPC Cable Ø1.8mm,300mm long.

[]Any length of wire is available.

[]Lock housing: ZINC covered with ABS plastic

[]metal wheel lock insert