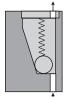

#### Lock structure

The lock housing is made with zinc. The hold wheel: Disco. The wire tube:2mm
The wire diameter:1.8mm
Impossible to put the pin into the tube to push the disco.

The wire can not be twisted.